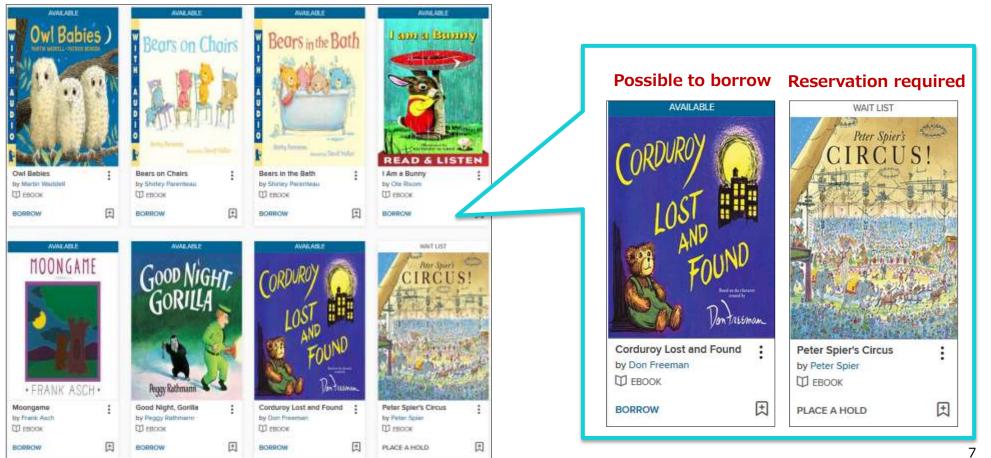

## 4.Borrow

The title cover top bar indicates whether it is currently available for lending.

- **1**When the color of the bar is blue, lending is possible.
- ②When the color of the bar is white, other users are lending.

## 4.Borrow

Click "BORROW" under the cover to borrow.

When you move the cursor to the title cover, The cover is dimmed is displayed. And clicking on the title cover will take you to the title details page. If you press the "BORROW" button, you can borrow