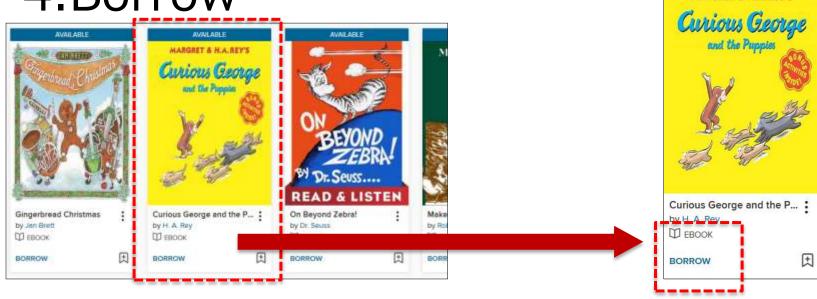

## 4.Borrow

Click "BORROW" under the cover to borrow.

When you move the cursor to the title cover, The cover is dimmed is displayed. And clicking on the title cover will take you to the title details page. If you press the "BORROW" button, you can borrow